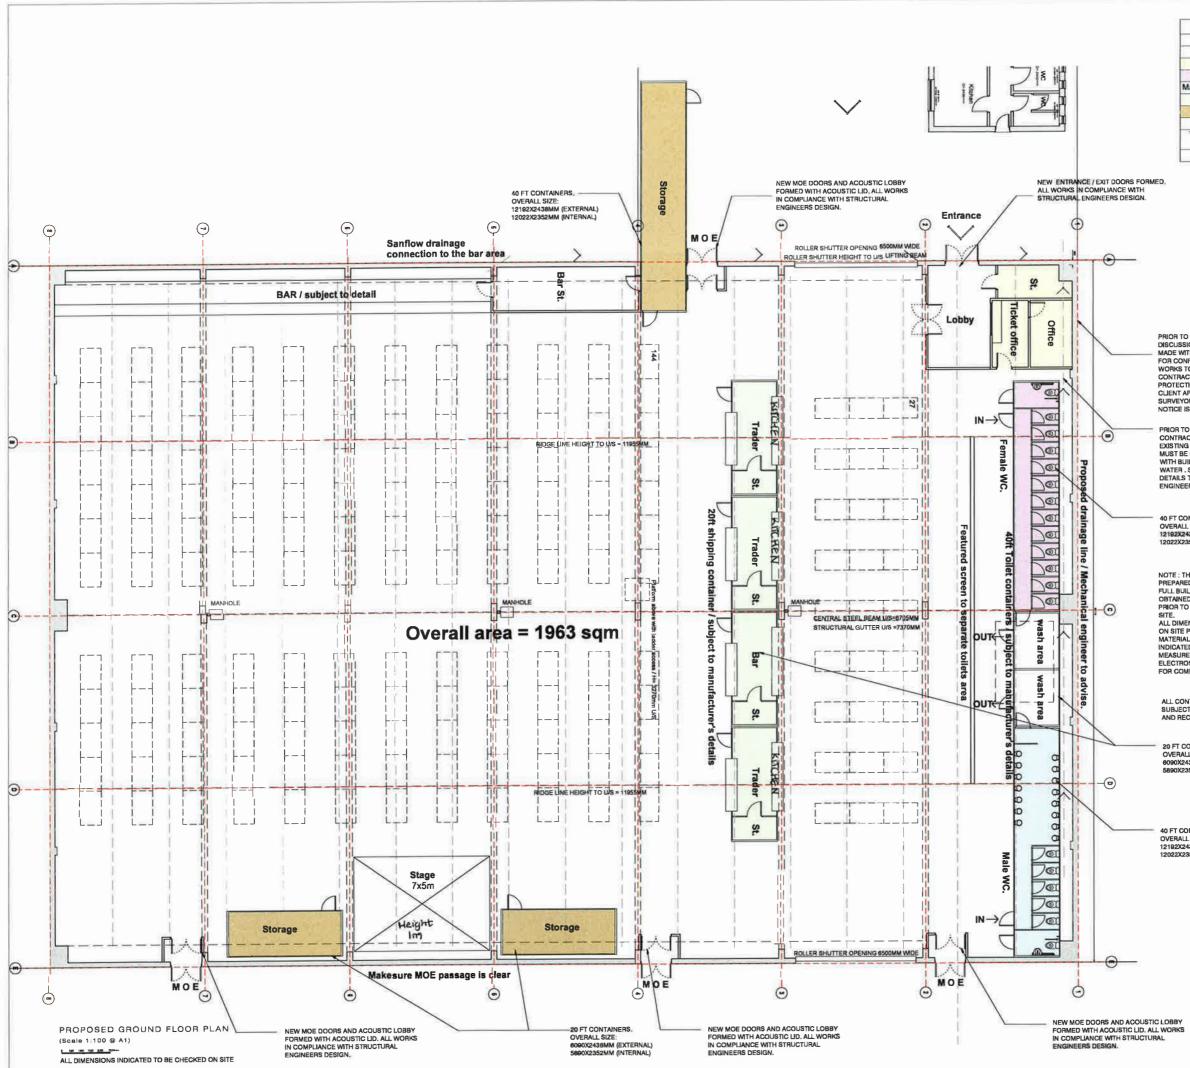

# **APPENDIX A**

|                                                   |              |     |                                   | 189       | ON              | 122                                         |
|---------------------------------------------------|--------------|-----|-----------------------------------|-----------|-----------------|---------------------------------------------|
| ARE                                               | 40           | - I | mail                              | 130       | 2               | E A                                         |
| ARE                                               | AS           | - 1 |                                   | H         | 1               | THACK                                       |
| Main hall                                         | 1963         |     |                                   | P12       |                 | EFFT-                                       |
| Office Area                                       | 21.6         |     | S AT                              | <b>TB</b> | Paul            |                                             |
| Female wc                                         | 29.7         |     |                                   | E.        | 7               | 740                                         |
| Male wc & urinal area                             | 29.7         | - 1 | 1                                 | TE        | -               |                                             |
| Traders & Bar                                     | 70<br>33.5   | - 1 |                                   | RA        | -               | THUE                                        |
| Storage<br>Activity area                          | 1812.0000    | -   | 1 1                               | A         | FF              | THE                                         |
| TOTAL EXISTING                                    |              | -   | 1 43                              | 4 1       |                 |                                             |
| HALL AREA                                         | 1963.0000    | _   | LOCATION PLAN                     | N NTS     |                 | t                                           |
|                                                   |              |     | /                                 |           | 1               |                                             |
|                                                   |              |     |                                   |           | w.f             |                                             |
|                                                   |              |     | 1                                 |           |                 |                                             |
|                                                   | WILLIAMS WA  |     |                                   |           |                 | 4                                           |
|                                                   | CARDIFF, CF1 |     |                                   |           | ATE TO          | THE PROPOSED                                |
|                                                   |              |     |                                   |           |                 | SHMENT AND                                  |
|                                                   |              |     | ASSOCIATED<br>WORKS TO E          |           |                 |                                             |
|                                                   |              |     | WILLIAMS W/                       | AY, CAR   | DIFF, C         | F10 5DQ . FOR                               |
|                                                   |              |     | CLIENT APPC                       |           |                 | ASE REFER TO                                |
|                                                   |              |     | ENGINEERS I                       | DESIGN    |                 |                                             |
|                                                   |              |     | SPECIFICATIO                      | ON.       |                 |                                             |
|                                                   |              |     |                                   |           |                 | RODUCED FOR                                 |
|                                                   |              |     | PLANNING PL                       |           |                 |                                             |
| COMMENCEMENT WORK                                 |              |     | CONTRACTO<br>BUILDING CO          |           |                 |                                             |
| SION AND AGREEMENT TO<br>ITH ADJACENT UNITS OW?   |              |     | SUBMITTED A                       | PRIOR T   | O COM           | MENCEMENT OF                                |
| IFIRMATION OF INTENDED<br>TO BE CARRIED OUT.      | )            |     | ANY WORKS                         | ON SIT    | Ε.              |                                             |
| CTOR MUST ENSURE FULL                             |              |     |                                   |           |                 |                                             |
| TION IS PROVIDED TO BOU<br>APPOINTED PARTY WALL   |              | 1   | ALL DEMOLIT                       |           |                 | UBJECT TO<br>APPROVAL AND                   |
| DR TO CONFIRM IF PARTY<br>IS REQUIRED TO BE SERVE |              |     | FULL DESIGN                       |           |                 |                                             |
|                                                   |              |     | ALL PLANNIN                       |           |                 |                                             |
| O COMMENCEMENT OF W<br>CTOR TO SEARCH AND FI      |              |     | APPROVED P<br>RELATED WC          |           | O COM           | MENCEMENT OF                                |
| G DRAINAGE RUN. ALL WO                            | ORKS         |     |                                   |           |                 |                                             |
| JILDING CONTROL AND WI                            | ELSH         |     |                                   |           |                 | LL DIMENSIONS<br>ICEMENT OF ANY             |
| SPECIALIST DRAINAGE D<br>TO BE PROVIDED BY DRA    |              |     | WORKS, ANY                        | ANOM      | ALIES N         | IUST BE                                     |
| ER.                                               |              |     | DRAWINGS, F                       |           |                 | NSIONS ONLY TO                              |
|                                                   |              |     | BE USED,                          |           |                 |                                             |
| ONTAINERS.                                        |              |     |                                   |           |                 |                                             |
| L SIZE:<br>438MM (EXTERNAL)                       |              |     |                                   |           |                 |                                             |
| 352MM (INTERNAL)                                  |              |     |                                   |           |                 |                                             |
|                                                   |              |     |                                   |           |                 |                                             |
| HESE DRAWINGS HAVE BI                             | EEN          |     |                                   |           |                 |                                             |
| ed for planning purpo                             | SES ONLY.    |     |                                   |           |                 |                                             |
| LDING CONTROL APPROV<br>D BY THE CLIENT/ CONTR    | RACTOR       |     |                                   |           |                 |                                             |
| D COMMENCEMENT OF W                               | ORKS ON      |     | 1                                 |           |                 |                                             |
| ENSIONS INDICATED TO B<br>PRIOR TO ANY FABRICATI  |              |     |                                   |           |                 |                                             |
| LS, NOTE ALL DIMENSION                            | 4S           |     |                                   |           |                 |                                             |
| ED TAKEN WITH STANDAR<br>IE FOR PLANNING PURPOS   |              |     |                                   |           |                 |                                             |
| ONIC STATION SURVEY TO<br>MPLETE ACCURACY.        | BE TAKEN     | 1   |                                   |           |                 |                                             |
|                                                   |              |     |                                   |           |                 |                                             |
|                                                   |              |     |                                   |           |                 |                                             |
| NTAINERS ARE INDICATIVE                           |              |     |                                   |           |                 |                                             |
| COMMENDATION,                                     |              |     |                                   |           |                 |                                             |
|                                                   |              |     |                                   |           |                 |                                             |
| ONTAINERS.                                        |              |     |                                   |           |                 |                                             |
| 438MM (EXTERNAL)                                  |              |     |                                   |           |                 |                                             |
| 352MM (INTERNAL)                                  |              |     |                                   |           |                 |                                             |
|                                                   |              |     | REV. A BY:                        |           | DHK: SF         | DATE: 13.11.2016                            |
|                                                   |              |     | ADDING STOR                       |           | NTAINER<br>CHK: | DATE:                                       |
|                                                   |              |     | AEV. BY:<br>Alvision mete         |           | ennin           | 1-02                                        |
| DNTAINERS.<br>L SIZE:                             |              |     | PLANNIN                           | IG        |                 |                                             |
| 438MM (EXTERNAL)<br>352MM (INTERNAL)              |              |     | CUBIT:                            |           |                 |                                             |
| SSEMM (INTERIAL)                                  |              |     | DEPOT                             |           |                 |                                             |
|                                                   |              |     | MUNCT                             |           |                 |                                             |
|                                                   |              |     | Proposed char<br>works, in Willia |           |                 | pishment & external                         |
|                                                   |              |     |                                   |           |                 |                                             |
|                                                   |              |     | Ena                               | nk        | с <b>т</b>      | Toms                                        |
|                                                   |              |     |                                   |           |                 |                                             |
|                                                   |              |     | AR                                | CH        | IT              | ECTS                                        |
|                                                   |              |     | PROPOSED G                        |           | FLOOD           | PLAN                                        |
|                                                   |              |     | I NOPOSED G                       |           | LOOM            |                                             |
|                                                   |              |     |                                   |           |                 | Charter .                                   |
|                                                   |              |     | 200 N. MILT.<br>1885              | NH        | SF              | AUG 2019                                    |
|                                                   |              |     | (23) 200                          |           | -               | 1:100 @ A1                                  |
|                                                   |              |     |                                   | Franks    | and Ton         | a Architects Limited                        |
|                                                   |              |     |                                   |           |                 | I, Cardiff, CF10 3DD.                       |
|                                                   |              |     | T 0292                            | 0 39009   |                 | ⊚franksandtorns.com<br>v.franksandtorns.com |
|                                                   |              |     |                                   |           |                 |                                             |

INDUSTRIAL UNIT,

EXISTING SITE PLAN (Scale 1:500 @ A1) <u>• 500 1000 1500 2000 2500mm</u>

ALL DIMENSIONS INDICATED TO BE CHECKED ON SITE

SITE LOCATION PLAN

| <br>00e | and the second sec | 8                                                                           |
|---------|------------------------------------------------------------------------------------------------------------------------------------------------------------------------------------------------------------------------------------------------------------------------------------------------------------------------------------------------------------------------------------------------------------------------------------------------------------------------------------------------------------------------------------------------------------------------------------------------------------------------------------------------------------------------------------------------------------------------------------------------------------------------------------------------------------------------------------------------------------------------------------------------------------------------------------------------------------------------------------------------------------------------------------------------------------------------------------------------------------------------------------------------------------------------------------------------------------------------------------------------------------------------------------------------------------------------------------------------------------------------------------------------------------------------------------------------------------------------------------------------------------------------------------------------------------------------------------------------------------------------------------------------------------------------------------------------------------------------------------------------------------------------------------------------------------------------------------------------------------------------------------|-----------------------------------------------------------------------------|
|         | ALS TRUE REPUTO                                                                                                                                                                                                                                                                                                                                                                                                                                                                                                                                                                                                                                                                                                                                                                                                                                                                                                                                                                                                                                                                                                                                                                                                                                                                                                                                                                                                                                                                                                                                                                                                                                                                                                                                                                                                                                                                    |                                                                             |
|         |                                                                                                                                                                                                                                                                                                                                                                                                                                                                                                                                                                                                                                                                                                                                                                                                                                                                                                                                                                                                                                                                                                                                                                                                                                                                                                                                                                                                                                                                                                                                                                                                                                                                                                                                                                                                                                                                                    |                                                                             |
|         |                                                                                                                                                                                                                                                                                                                                                                                                                                                                                                                                                                                                                                                                                                                                                                                                                                                                                                                                                                                                                                                                                                                                                                                                                                                                                                                                                                                                                                                                                                                                                                                                                                                                                                                                                                                                                                                                                    |                                                                             |
|         |                                                                                                                                                                                                                                                                                                                                                                                                                                                                                                                                                                                                                                                                                                                                                                                                                                                                                                                                                                                                                                                                                                                                                                                                                                                                                                                                                                                                                                                                                                                                                                                                                                                                                                                                                                                                                                                                                    |                                                                             |
| X       |                                                                                                                                                                                                                                                                                                                                                                                                                                                                                                                                                                                                                                                                                                                                                                                                                                                                                                                                                                                                                                                                                                                                                                                                                                                                                                                                                                                                                                                                                                                                                                                                                                                                                                                                                                                                                                                                                    | =                                                                           |
|         |                                                                                                                                                                                                                                                                                                                                                                                                                                                                                                                                                                                                                                                                                                                                                                                                                                                                                                                                                                                                                                                                                                                                                                                                                                                                                                                                                                                                                                                                                                                                                                                                                                                                                                                                                                                                                                                                                    |                                                                             |
|         |                                                                                                                                                                                                                                                                                                                                                                                                                                                                                                                                                                                                                                                                                                                                                                                                                                                                                                                                                                                                                                                                                                                                                                                                                                                                                                                                                                                                                                                                                                                                                                                                                                                                                                                                                                                                                                                                                    |                                                                             |
|         |                                                                                                                                                                                                                                                                                                                                                                                                                                                                                                                                                                                                                                                                                                                                                                                                                                                                                                                                                                                                                                                                                                                                                                                                                                                                                                                                                                                                                                                                                                                                                                                                                                                                                                                                                                                                                                                                                    | $\rightarrow$                                                               |
| X       |                                                                                                                                                                                                                                                                                                                                                                                                                                                                                                                                                                                                                                                                                                                                                                                                                                                                                                                                                                                                                                                                                                                                                                                                                                                                                                                                                                                                                                                                                                                                                                                                                                                                                                                                                                                                                                                                                    | =                                                                           |
| X       |                                                                                                                                                                                                                                                                                                                                                                                                                                                                                                                                                                                                                                                                                                                                                                                                                                                                                                                                                                                                                                                                                                                                                                                                                                                                                                                                                                                                                                                                                                                                                                                                                                                                                                                                                                                                                                                                                    | $-\!\!\!\!\!\!\!\!\!\!\!\!\!\!\!\!\!\!\!\!\!\!\!\!\!\!\!\!\!\!\!\!\!\!\!\!$ |
|         |                                                                                                                                                                                                                                                                                                                                                                                                                                                                                                                                                                                                                                                                                                                                                                                                                                                                                                                                                                                                                                                                                                                                                                                                                                                                                                                                                                                                                                                                                                                                                                                                                                                                                                                                                                                                                                                                                    | =                                                                           |
|         |                                                                                                                                                                                                                                                                                                                                                                                                                                                                                                                                                                                                                                                                                                                                                                                                                                                                                                                                                                                                                                                                                                                                                                                                                                                                                                                                                                                                                                                                                                                                                                                                                                                                                                                                                                                                                                                                                    |                                                                             |
|         |                                                                                                                                                                                                                                                                                                                                                                                                                                                                                                                                                                                                                                                                                                                                                                                                                                                                                                                                                                                                                                                                                                                                                                                                                                                                                                                                                                                                                                                                                                                                                                                                                                                                                                                                                                                                                                                                                    |                                                                             |
|         |                                                                                                                                                                                                                                                                                                                                                                                                                                                                                                                                                                                                                                                                                                                                                                                                                                                                                                                                                                                                                                                                                                                                                                                                                                                                                                                                                                                                                                                                                                                                                                                                                                                                                                                                                                                                                                                                                    | =                                                                           |
|         |                                                                                                                                                                                                                                                                                                                                                                                                                                                                                                                                                                                                                                                                                                                                                                                                                                                                                                                                                                                                                                                                                                                                                                                                                                                                                                                                                                                                                                                                                                                                                                                                                                                                                                                                                                                                                                                                                    |                                                                             |

THE DRAWINGS RELATE TO THE PROPOSED CHANGE OF USE, REFURBISHMENT AND ASSOCIATED REPAIRS AND EXTERNAL WORKS TO EXISTING INDUSTRIAL UNIT, WILLIAMS WAY, CARDIFF, CF10 5DQ . FOR STRUCTURAL DETAILS PLEASE REFER TO CLIENT APPOINTED STRUCTURAL ENGINEERS DESIGN AND FULL SPECIFICATION.

THE DRAWING HAS BEEN PRODUCED FOR PLANNING PURPOSES ONLY.

CONTRACTOR MUST ENSURE A FULL BUILDING CONTROL APPLICATION IS SUBMITTED PRIOR TO COMMENCEMENT OF ANY WORKS ON SITE.

ALL DEMOLITION WORKS SUBJECT TO STRUCTURAL ENGINEERS APPROVAL AND FULL DESIGN AND SPECIFICATION.

ALL PLANNING CONDITIONS TO BE APPROVED PRIOR TO COMMENCEMENT OF RELATED WORKS.

CONTRACTOR TO CHECK ALL DIMENSIONS ON SITE, BEFORE COMMENCEMENT OF ANY WORKS, ANY ANOMALIES MUST BE REPORTED. DO NOT SCALE FROM DRAWINGS, FIGURED DIMENSIONS ONLY TO BE USED.