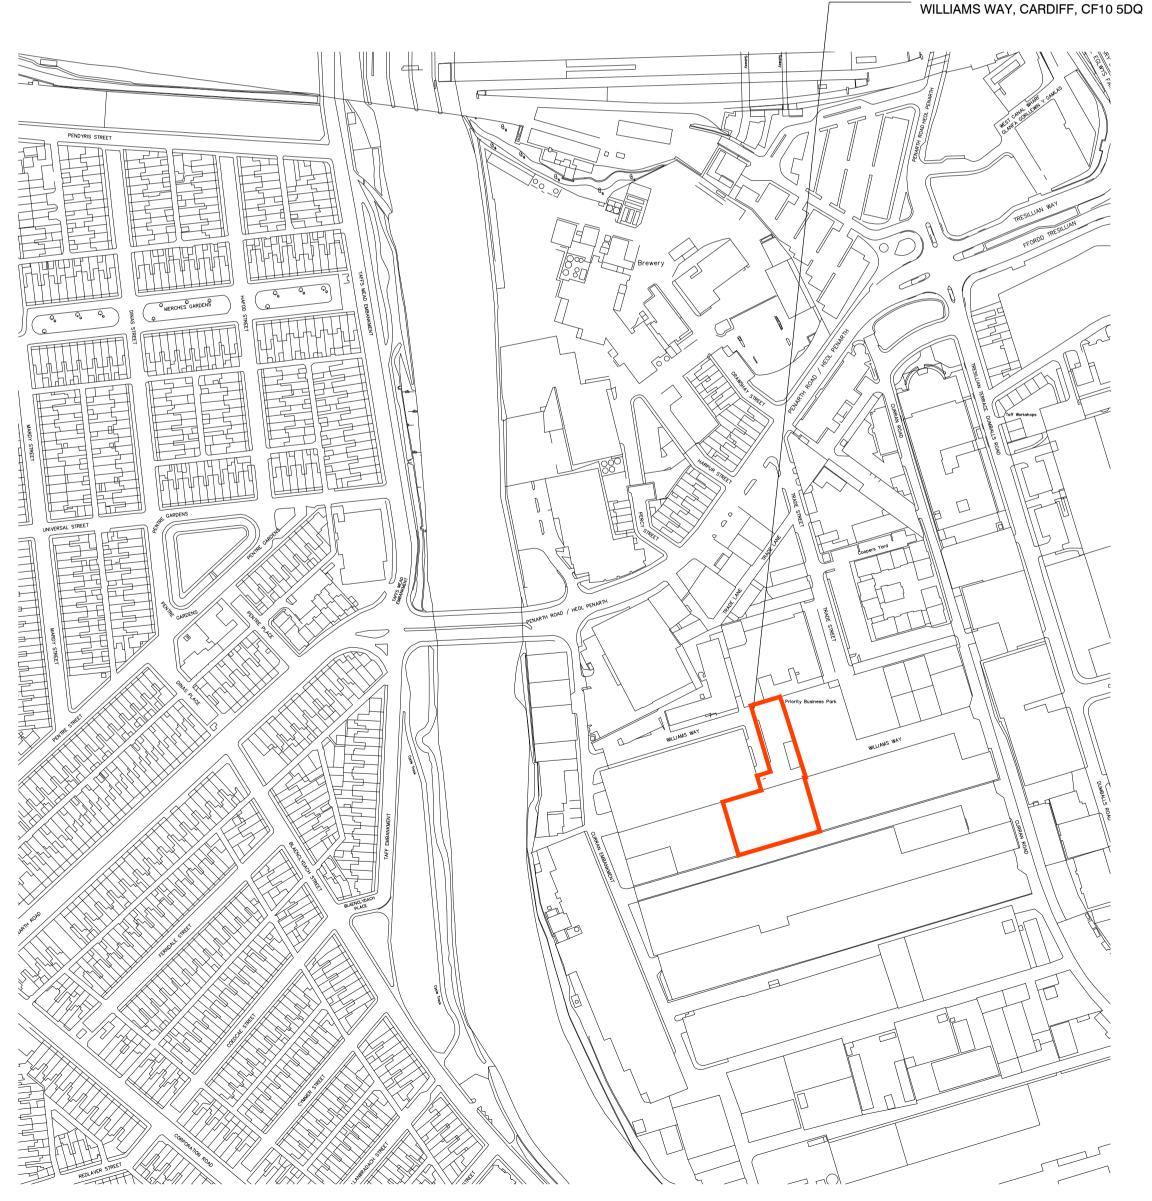

# **APPENDIX B**

**APPENDIX C** 

Continued from previous page...

drinking up time from 3am to 3:30am.