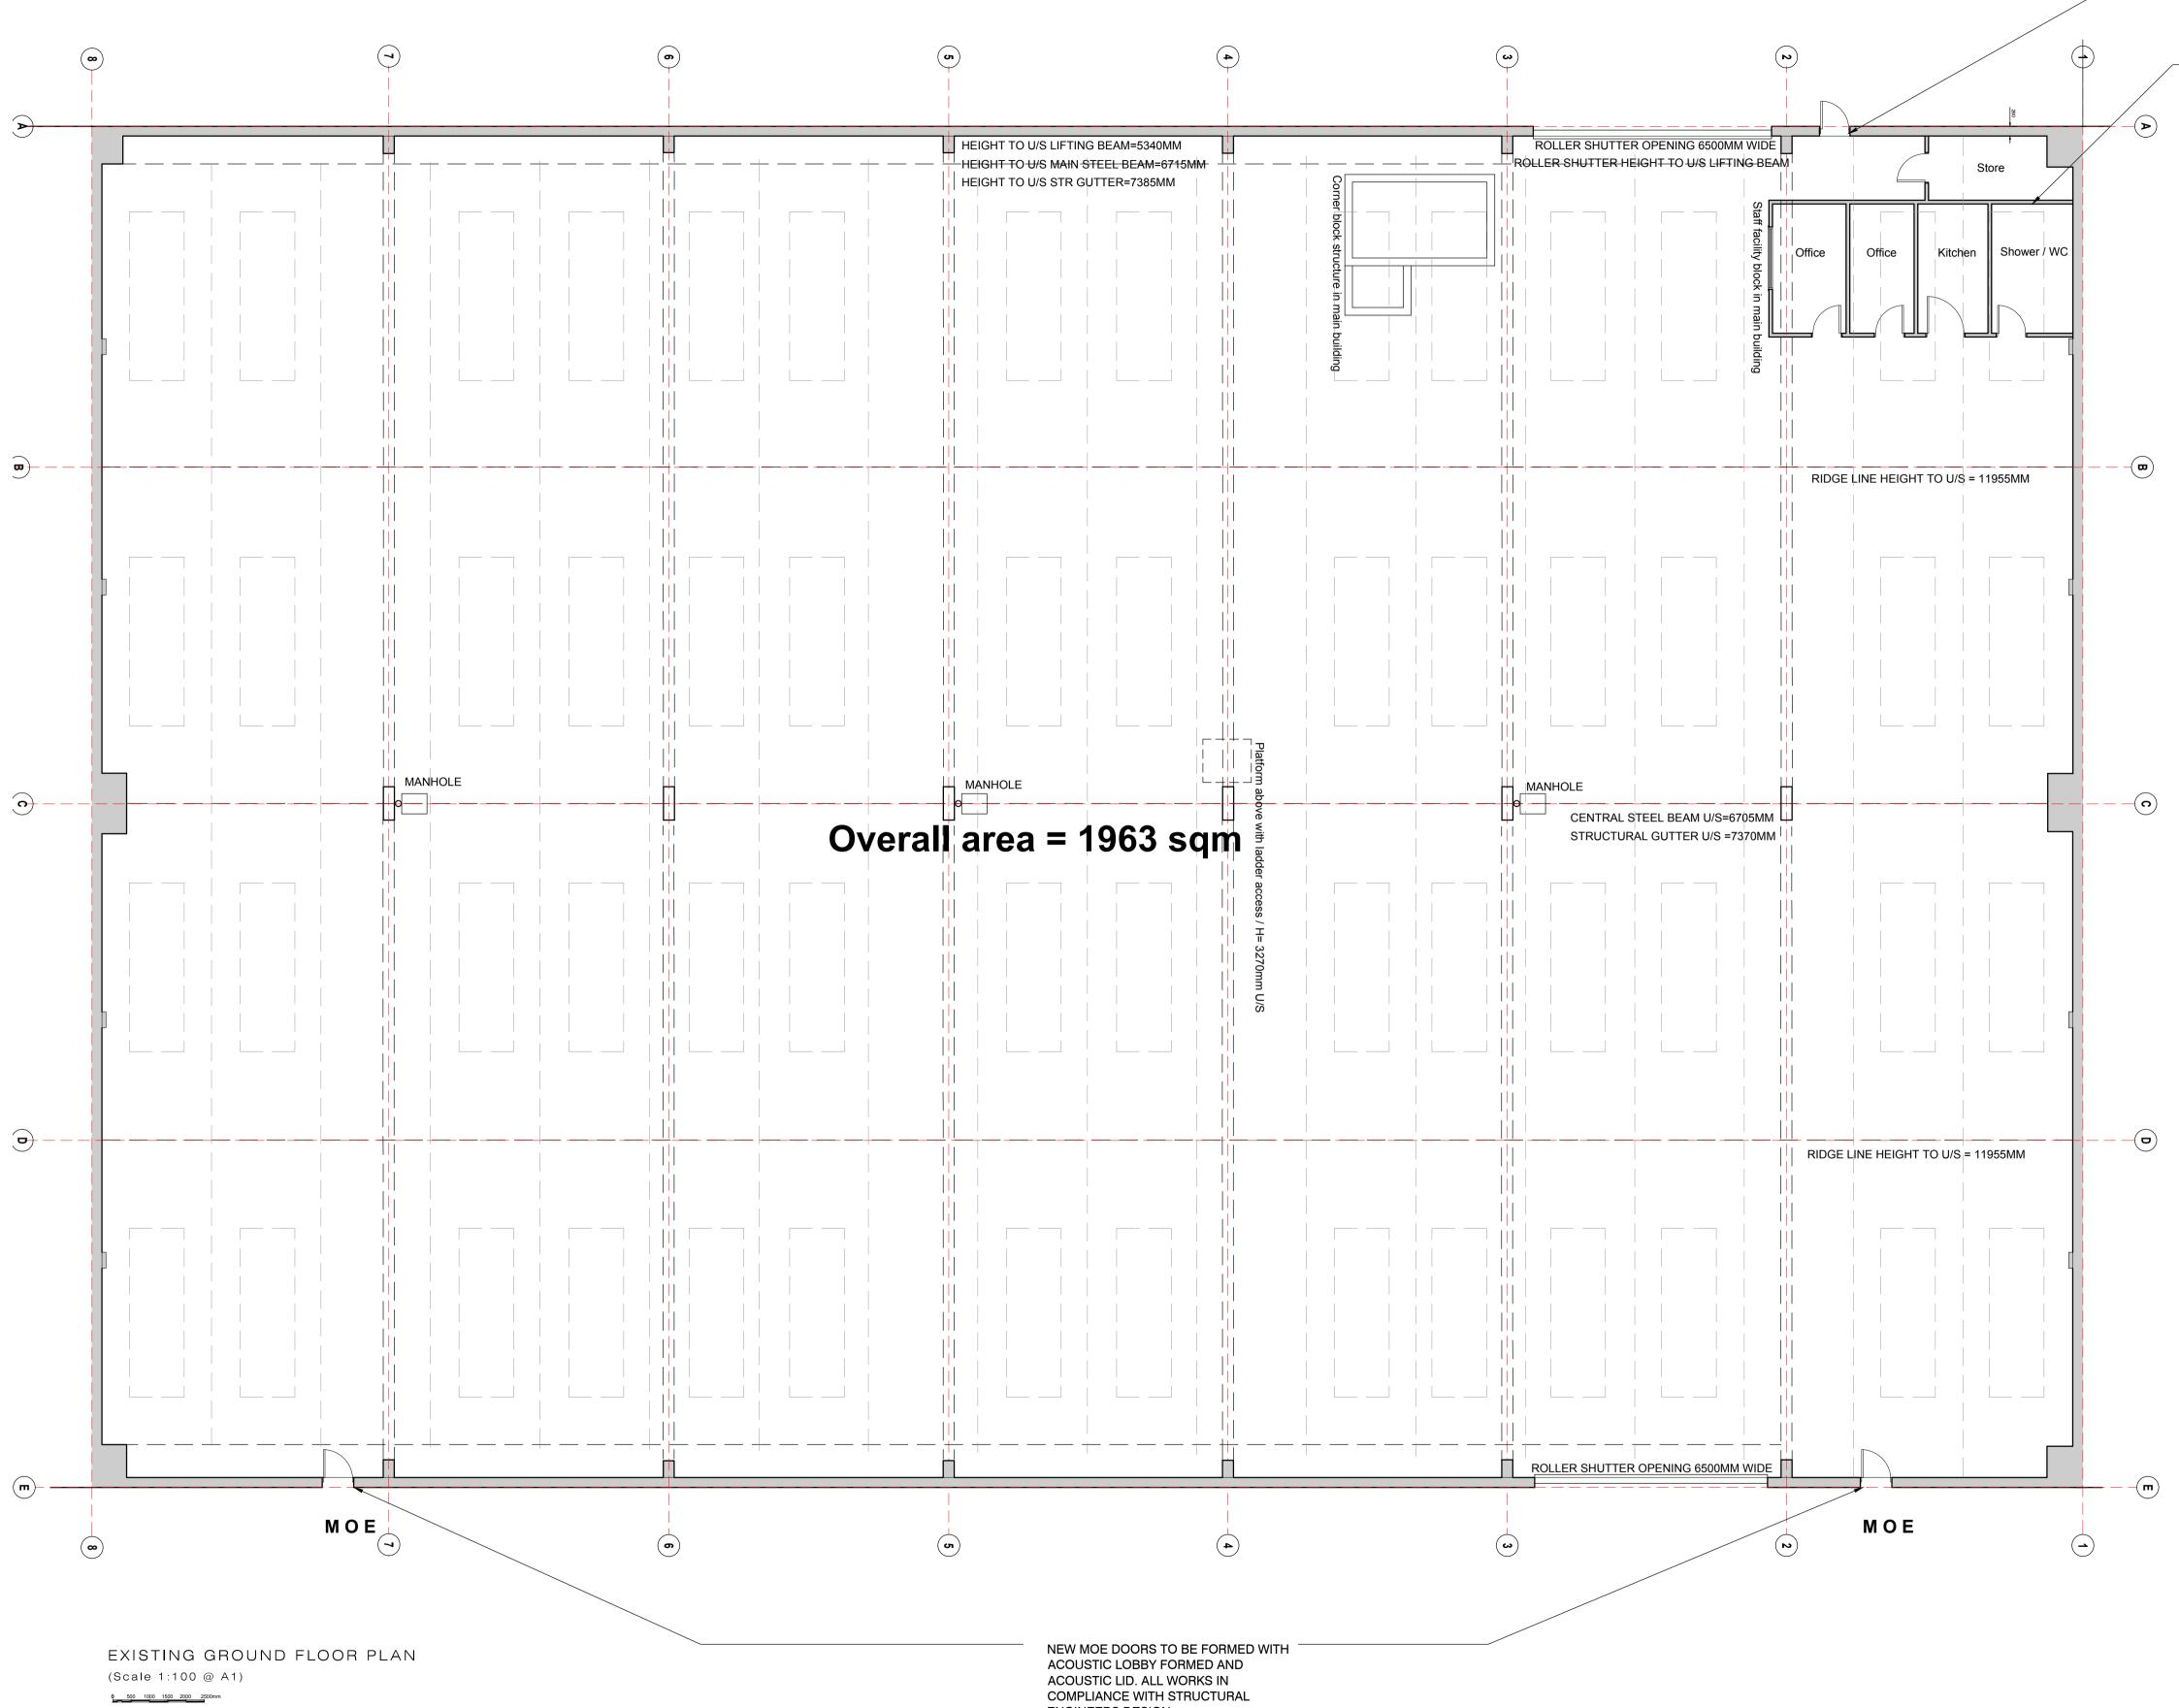

# **APPENDIX A**

|                                                   |              |     |                                   | 189       | ON              | 122                                         |
|---------------------------------------------------|--------------|-----|-----------------------------------|-----------|-----------------|---------------------------------------------|
| ARE                                               | 40           | - I | mail                              | 130       | 2               | E A                                         |
| ARE                                               | AS           | - 1 |                                   | H         | 1               | THACK                                       |
| Main hall                                         | 1963         |     |                                   | P12       |                 | EFFT-                                       |
| Office Area                                       | 21.6         |     | S AT                              | <b>TB</b> | Paul            |                                             |
| Female wc                                         | 29.7         |     |                                   | E.        | 7               | 740                                         |
| Male wc & urinal area                             | 29.7         | - 1 | 1                                 | TE        | -               |                                             |
| Traders & Bar                                     | 70<br>33.5   | - 1 |                                   | RA        | -               | THUE                                        |
| Storage<br>Activity area                          | 1812.0000    | -   | 1 1                               | A         | FF              | THE                                         |
| TOTAL EXISTING                                    |              | -   | 1 43                              | 4 1       |                 |                                             |
| HALL AREA                                         | 1963.0000    | _   | LOCATION PLAN                     | N NTS     |                 | t                                           |
|                                                   |              |     | /                                 |           | 1               |                                             |
|                                                   |              |     |                                   |           | w.f             |                                             |
|                                                   |              |     | 1                                 |           |                 |                                             |
|                                                   | WILLIAMS WA  |     |                                   |           |                 | 4                                           |
|                                                   | CARDIFF, CF1 |     |                                   |           | ATE TO          | THE PROPOSED                                |
|                                                   |              |     |                                   |           |                 | SHMENT AND                                  |
|                                                   |              |     | ASSOCIATED<br>WORKS TO E          |           |                 |                                             |
|                                                   |              |     | WILLIAMS W/                       | AY, CAR   | DIFF, C         | F10 5DQ . FOR                               |
|                                                   |              |     | CLIENT APPC                       |           |                 | ASE REFER TO                                |
|                                                   |              |     | ENGINEERS I                       | DESIGN    |                 |                                             |
|                                                   |              |     | SPECIFICATIO                      | ON.       |                 |                                             |
|                                                   |              |     |                                   |           |                 | RODUCED FOR                                 |
|                                                   |              |     | PLANNING PL                       |           |                 |                                             |
| COMMENCEMENT WORK                                 |              |     | CONTRACTO<br>BUILDING CO          |           |                 |                                             |
| SION AND AGREEMENT TO<br>ITH ADJACENT UNITS OW?   |              |     | SUBMITTED A                       | PRIOR T   | O COM           | MENCEMENT OF                                |
| IFIRMATION OF INTENDED<br>TO BE CARRIED OUT.      | )            |     | ANY WORKS                         | ON SIT    | Ε.              |                                             |
| CTOR MUST ENSURE FULL                             |              |     |                                   |           |                 |                                             |
| TION IS PROVIDED TO BOU<br>APPOINTED PARTY WALL   |              | 1   | ALL DEMOLIT                       |           |                 | UBJECT TO<br>APPROVAL AND                   |
| DR TO CONFIRM IF PARTY<br>IS REQUIRED TO BE SERVE |              |     | FULL DESIGN                       |           |                 |                                             |
|                                                   |              |     | ALL PLANNIN                       |           |                 |                                             |
| O COMMENCEMENT OF W<br>CTOR TO SEARCH AND FI      |              |     | APPROVED P<br>RELATED WC          |           | O COM           | MENCEMENT OF                                |
| G DRAINAGE RUN. ALL WO                            | ORKS         |     |                                   |           |                 |                                             |
| JILDING CONTROL AND WI                            | ELSH         |     |                                   |           |                 | LL DIMENSIONS<br>ICEMENT OF ANY             |
| SPECIALIST DRAINAGE D<br>TO BE PROVIDED BY DRA    |              |     | WORKS, ANY                        | ANOM      | ALIES N         | IUST BE                                     |
| ER.                                               |              |     | DRAWINGS, F                       |           |                 | NSIONS ONLY TO                              |
|                                                   |              |     | BE USED,                          |           |                 |                                             |
| ONTAINERS.                                        |              |     |                                   |           |                 |                                             |
| L SIZE:<br>438MM (EXTERNAL)                       |              |     |                                   |           |                 |                                             |
| 352MM (INTERNAL)                                  |              |     |                                   |           |                 |                                             |
|                                                   |              |     |                                   |           |                 |                                             |
| HESE DRAWINGS HAVE BI                             | EEN          |     |                                   |           |                 |                                             |
| ed for planning purpo                             | SES ONLY.    |     |                                   |           |                 |                                             |
| LDING CONTROL APPROV<br>D BY THE CLIENT/ CONTR    | RACTOR       |     |                                   |           |                 |                                             |
| D COMMENCEMENT OF W                               | ORKS ON      |     | 1                                 |           |                 |                                             |
| ENSIONS INDICATED TO B<br>PRIOR TO ANY FABRICATI  |              |     |                                   |           |                 |                                             |
| LS, NOTE ALL DIMENSION                            | 4S           |     |                                   |           |                 |                                             |
| ED TAKEN WITH STANDAR<br>IE FOR PLANNING PURPOS   |              |     |                                   |           |                 |                                             |
| ONIC STATION SURVEY TO<br>MPLETE ACCURACY.        | BE TAKEN     | 1   |                                   |           |                 |                                             |
|                                                   |              |     |                                   |           |                 |                                             |
|                                                   |              |     |                                   |           |                 |                                             |
| NTAINERS ARE INDICATIVE                           |              |     |                                   |           |                 |                                             |
| COMMENDATION,                                     |              |     |                                   |           |                 |                                             |
|                                                   |              |     |                                   |           |                 |                                             |
| ONTAINERS.                                        |              |     |                                   |           |                 |                                             |
| 438MM (EXTERNAL)                                  |              |     |                                   |           |                 |                                             |
| 352MM (INTERNAL)                                  |              |     |                                   |           |                 |                                             |
|                                                   |              |     | REV. A BY:                        |           | DHK: SF         | DATE: 13.11.2016                            |
|                                                   |              |     | ADDING STOR                       |           | NTAINER<br>CHK: | DATE:                                       |
|                                                   |              |     | AEV. BY:<br>Alvision mete         |           | ennin           | 1-02                                        |
| DNTAINERS.<br>L SIZE:                             |              |     | PLANNIN                           | IG        |                 |                                             |
| 438MM (EXTERNAL)<br>352MM (INTERNAL)              |              |     | CUBIT:                            |           |                 |                                             |
| SSEMM (INTERIAL)                                  |              |     | DEPOT                             |           |                 |                                             |
|                                                   |              |     | MUNCT                             |           |                 |                                             |
|                                                   |              |     | Proposed char<br>works, in Willia |           |                 | pishment & external                         |
|                                                   |              |     |                                   |           |                 |                                             |
|                                                   |              |     | Ena                               | nk        | с <b>т</b>      | Toms                                        |
|                                                   |              |     |                                   |           |                 |                                             |
|                                                   |              |     | AR                                | CH        | IT              | ECTS                                        |
|                                                   |              |     | PROPOSED G                        |           | FLOOD           | PLAN                                        |
|                                                   |              |     | I NOPOSED G                       |           | LOOM            |                                             |
|                                                   |              |     |                                   |           |                 | Charter .                                   |
|                                                   |              |     | 200 N. MILT.<br>1885              | NH        | SF              | AUG 2019                                    |
|                                                   |              |     | (23) 200                          |           | -               | 1:100 @ A1                                  |
|                                                   |              |     |                                   | Franks    | and Ton         | a Architects Limited                        |
|                                                   |              |     |                                   |           |                 | I, Cardiff, CF10 3DD.                       |
|                                                   |              |     | T 0292                            | 0 39009   |                 | ⊚franksandtorns.com<br>v.franksandtorns.com |
|                                                   |              |     |                                   |           |                 |                                             |

#### DRAWING STATUS: PLANNING

CLIENT: DEPOT

PROJECT: Proposed change of use, refurbishment & external works, in Williams Way, Cardiff.

CHK:

DATE:

| Fra                       | nk     | s +   | Toms     |
|---------------------------|--------|-------|----------|
| AR                        | CH     | 1 I T | ECTS     |
| DRAWING TITLE:            |        |       |          |
| GROUND FLO<br>AS EXISTING | OR PL/ | AN.   |          |
| JOB NUMBER:               | BY:    | CHK:  | DATE:    |
| 1895                      | NH     | SF    | AUG 2019 |
| DRAWING NUMBER:           |        | REV:  | SCALE:   |

- 1:100 @ A1 (23) 100 Franks and Toms Architects Limited Office 8 St Andrews Crescent, Cardiff, CF10 3DD. T 02920 390099 E info@franksandtoms.com www.franksandtoms.com

| 1  | <b></b> |
|----|---------|
|    |         |
|    |         |
|    |         |
| тs |         |
|    |         |
|    |         |